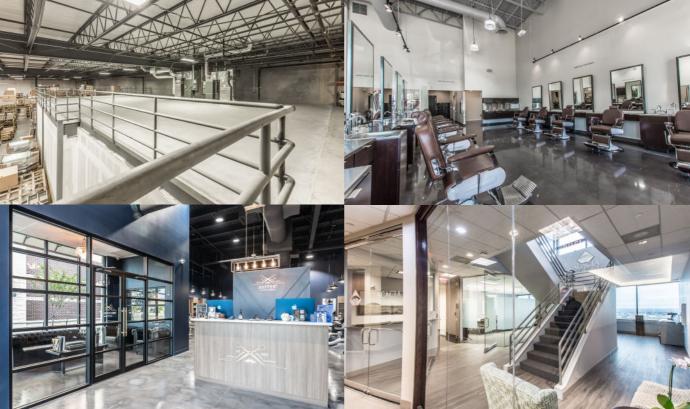

# COMMERCIAL FINISH-OUT + RENOVATION

Sirius Building Company crafts striking, high-quality business spaces through professional finish-outs. If your business space needs an upgrade to better represent your brand, Sirius Building Company is the team to trust. We understand that your commercial space is an extension of your company and team, and we work with you to create a goal for your space. Our finish-out remodeling work includes:

- COMMERCIAL OFFICE FINISH-OUT INDUSTRIAL SPACE FINISH-OUT
- MEDICAL DEFICE FINISH-DUT RESTAURANT + RETAIL SPACE FINISH-DUT

From restaurants to retail, our team of commercial finish-out

contractors partners with you to build a budget and timeline that fits your needs. Whether you're expanding into a new location or modifying your current commercial space, Sirius Building Company will provide a space that encourages productivity from your team and allows your customers to relax and engage with your product and services.