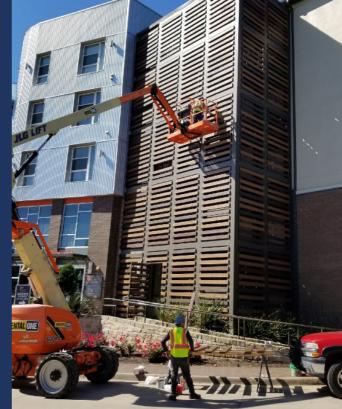

Sirius Building Company is skilled in exterior commercial construction that gives a clean, professional representation of your business. Exterior construction is more than a coat of paint or new awning. Our team professionally completes exterior renovations to include:

- · BILLIDING MATERIAL REPLACEMENT (BRICK STUCCO SIDING)
- · CUSTOM TRIM WORK · HARDWARE · PAINT · RAILING SYSTEMS
- · ROOFING · SIGNAGE · WINDOWS · AND MORE..

Commercial construction project management must offer a safe, effective way to transform the exterior or interior of any space. The Sirius Building Company team guides you through the entire process by: